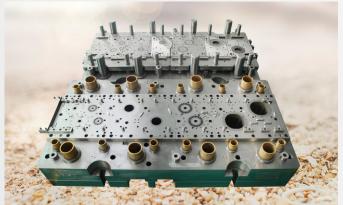

# **TOOL DESIGN & TOOL ROOM**

**Double Row progressive tool** 

Notching tool with programmable die set

**Power Press** 