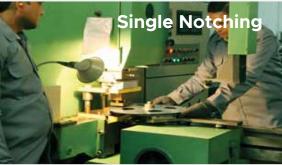

## Why Us

Company is able to produce 12000 MT / annum of finish good stamping with infrastructure that is sprawling across an area of 1200 sq yards Having high speed punching press ranging from 360 Mt to 200 Mt along with 100 nos of manual power press and notching machines allow us to get desired output within given time frame.