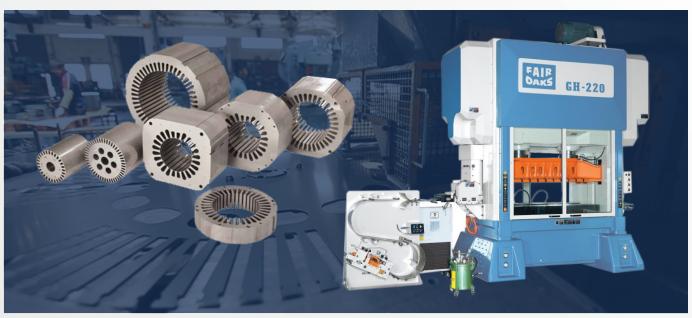

## Why Us

Company is able to produce 12000 MT / annum of finish good stamping with infrastructure that is sprawling across an area of 1200 sq yards Having high speed punching press ranging from 360 Mt to 200 Mt along with 100 nos of manual power press and notching machines allow us to get desired output within given time frame.