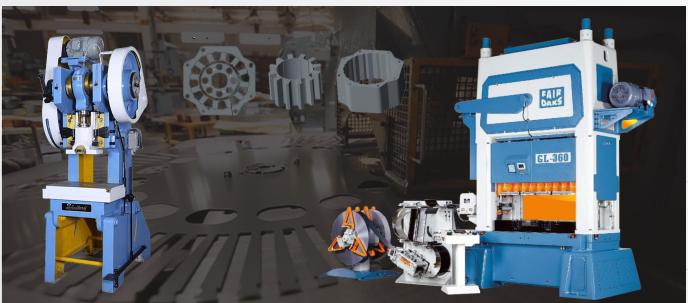

# **TOOL DESIGN & TOOL ROOM**

**Double Row progressive tool** 

Notching tool with programmable die set

**Power Press** 